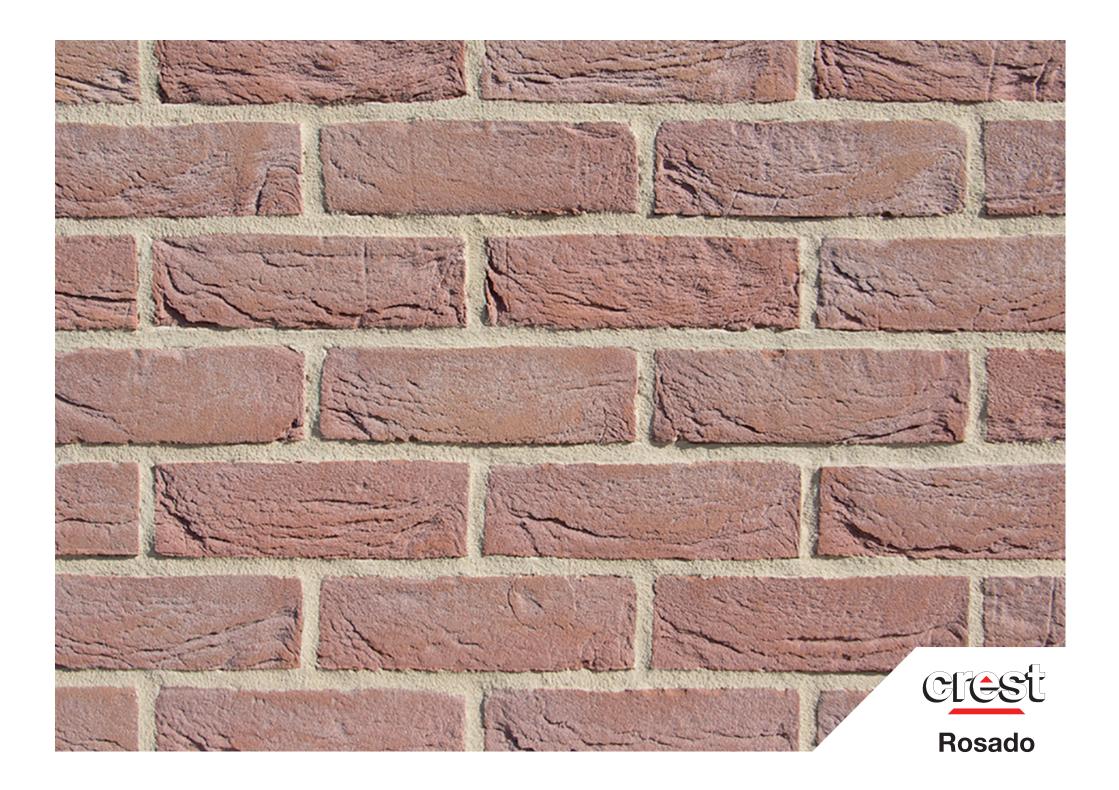

## Rosado

size 50mm and 65mm

compressive strength 25 N/mm<sup>2</sup>

water absorption 17%

**durability** FL / F2

weight per pack 50mm: 1500kg, 65mm: 1600kg

**pack size** 50mm: 935, 65mm: 730

active soluble salts content S2

dry weight per brick 50mm: 1.6kg, 65mm: 2.19kg

**dimensional tolerences** T1 Range Category R1

**call us** 01430 432667

email info@crest-bst.co.uk

> www. crest-bst.co.uk

visit our showroom Howdenshire Way Knedlington Road Howden DN14 7HZ